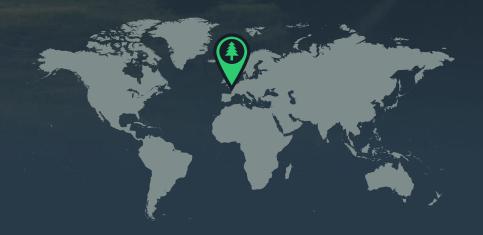

Project Name: France

**Project Type:** Afforestation / Reforestation

Project Site Latitude: 45.218541
Project Site Longitude: -0.903019

**Project SDGs:** 